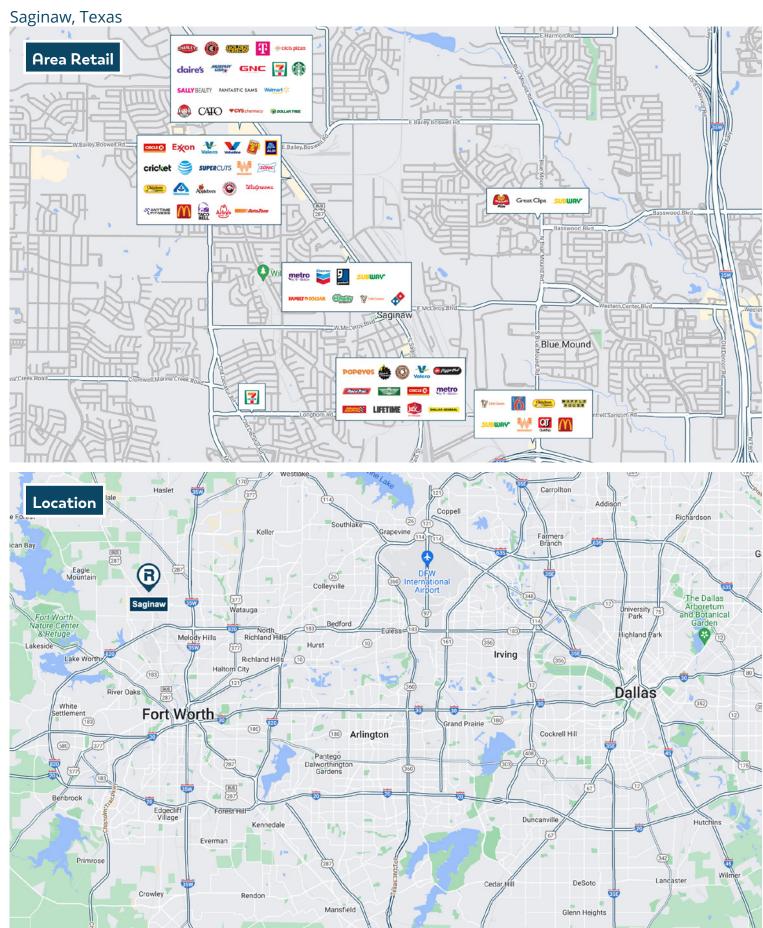

| 29.13%  |
|                                                                                                                                                               | 110,531 120,999 <b>t (%)</b> 9.97% 25.23% 9.78% 22.67% 24.60% 4.83% 2.93%  \$124,009 \$102,291 \$39,749  rom sources 0, LLC makes no the completeness or bject to errors, | 100,953 |



# City of Saginaw

#### **Keith C. Rinehart**

City of Saginaw, Texas Director of Community & Economic Development

333 West McLeroy Boulevard Saginaw, Texas 76179

Phone 817.230.0331 krinehart@saginawtx.org www.SaginawTX.org

#### **Aaron Farmer**

The Retail Coach, LLC President

Office 662.844.2155 Cell 662.231.0608 AFarmer@theretailcoach.net www.TheRetailCoach.net



## Retail Trade Area • Retail Market Profile